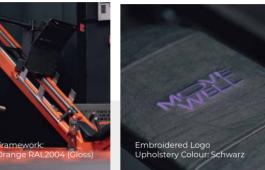

## UPHOLSTERY COLOUR® PERSONALISATION

The right upholstery for your gym must be practical, comfortable, easy to clean and durable. The color of your upholstery can also impact the aesthetics of your gym.

#### **CROWD PLEASERS**

Agave (Turquoise) Atoll (Royal Blue) Feuer (Bright Red) Fushia (Pink) Granit (Dark Grey)

Limone (Lime Green)

292AW

Mohn (Dark Re

DESIGN TIP

You can add full-colour embroidered logos to your

upholstery to promote your gym's brand and

identity. This can include logos, colors, and slogans that reflect your gym's values.

Navy

Orange

Schieffer (Light Grey) Schwartz (Black) Sky (Light Blue)

Yellow

NOT SEE THE COLOUR YOU'RE LOOKING FOR?