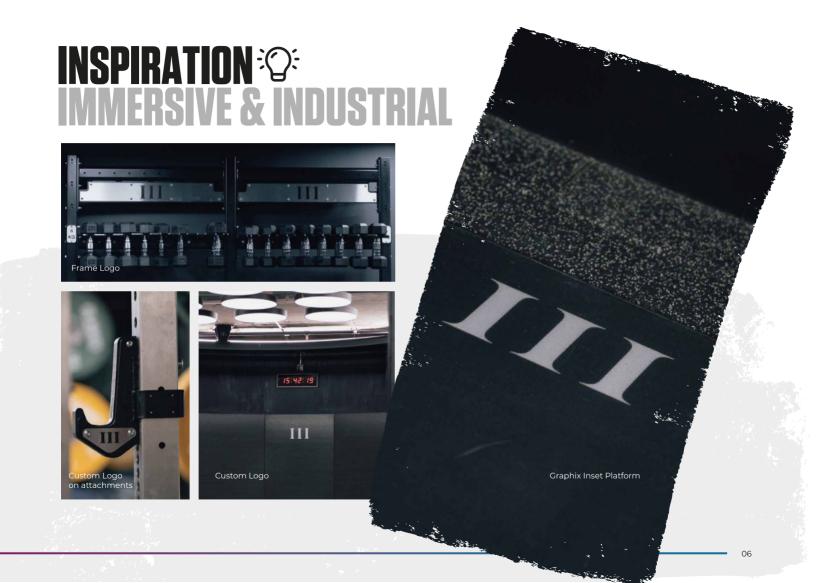

## **EQUIPMENT**

Brand plates are manufactured to meet the finishing touches of the gym and keep a consistent look, feel and and brand standard across different pieces of kit.