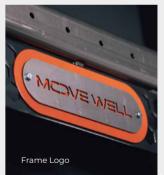

## **FRAMEWORK** ESCNALISATION

he mood of a training space.

aht colour can express strong brand identity,

Ad make the environment unique.

Black RAI 9005 Matt

Blue RAI 5002 Gloss

Blue RAL5015

guer