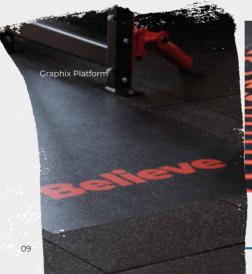

## FLOORING ...

Creating a strong brand identity can be a powerful way to differentiate your gym from the crowd.

We incorporate branding and logos into a wide array of flooring types.

#### FROM THE GROUND UP

Many of our flooring options offer the chance for custom colours, designs and branding, whether that's functional markings and logos, custom layouts for turf tracks, or logos on weightlifting platforms.

Graphix platforms allow you to have a full length, full colour, images so you can create real visual impact.

Turf tracks can add an attractive visual element to a gym, especially if it is coordinated with the gym's color scheme and branding.