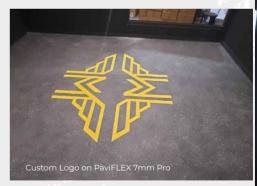

## FLOORING ...

Creating a strong brand identity can be a powerful way to differentiate your gym from the crowd.

We incorporate branding and logos into a wide array of flooring types.

#### FROM THE GROUND UP

Many of our flooring options offer the chance for custom colours, designs and branding, whether that's functional markings and logos, custom layouts for turf tracks, or logos on weightlifting platforms.

Graphix platforms allow you to have a full length, full colour, images so you can create real visual impact.

Turf tracks can add an attractive visual element to a gym, especially if it is coordinated with the gym's color scheme and branding.