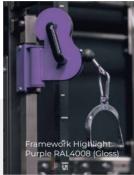

## **FRAMEWORK** ESCNALISATION

he mood of a training space.

aht colour can express strong brand identity,

Ad make the environment unique.

Black RAI 9005 Matt

Blue RAI 5002 Gloss

Blue RAL5015

guer

Clear Lacquer Matt

Grey RAL7016 Matt

Grey RAL7035 Gloss

RAL2004 Gloss

Purple RAL4008 Gloss

Red RAL3020 Gloss

Red RAI 3020 Matt

Silver RAI 9006 Matt