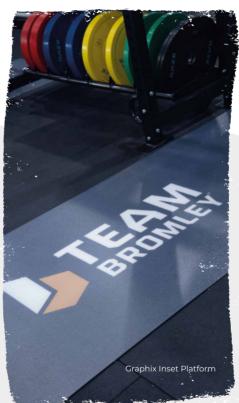

#### FROM THE GROUND UP

Many of our flooring options offer the chance for custom colours, designs and branding, whether that's functional markings and logos, custom layouts for turf tracks, or logos on weightlifting platforms.

Graphix platforms allow you to have a full length, full colour, images so you can create real visual impact.

Turf tracks can add an attractive visual element to a gym, especially if it is coordinated with the gym's color scheme and branding.